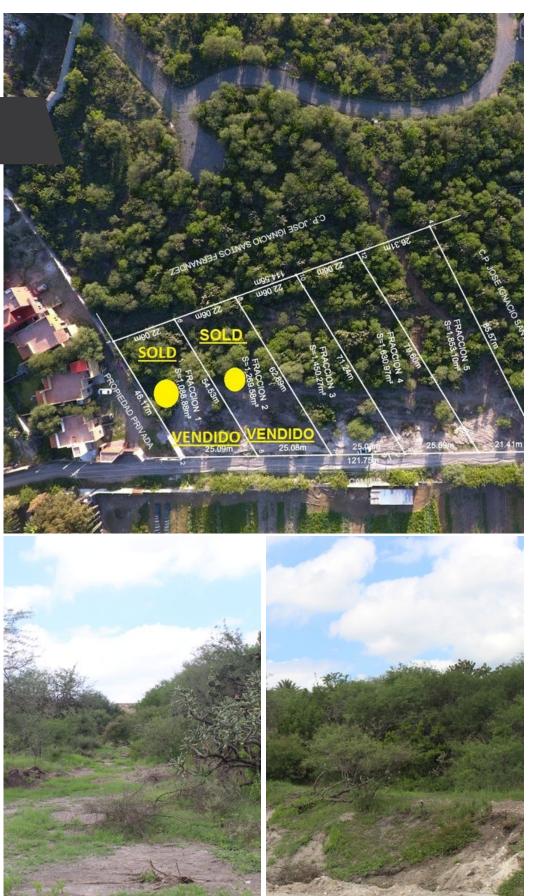

## **MAIN FEATURES**

- Ref: 4824
- Size Land: 15,602 ft<sup>2</sup>

Enjoy the country lifestyle just a few minutes from the city! 3 lots available from 1,450 M2 Whether it's to build a country house, where you can relax and get away from the hustle and bustle, or your main residence, this is the perfect place to do it.<br /><br />These lots offer incredible views to the Allende Dam, and just 10 minutes away driving to the Main Square of San Miguel, it's an opportunity that you cannot miss.