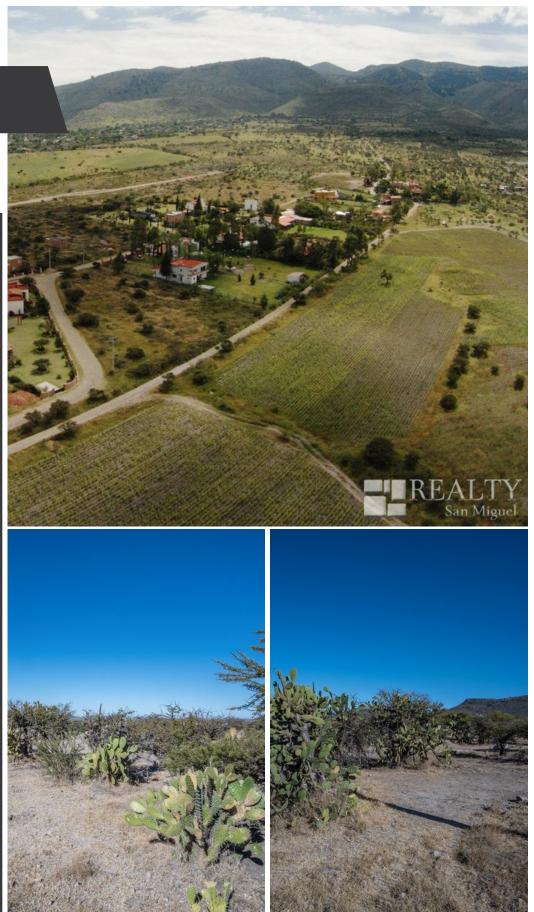

## 🛛 La Malcontenta

## **MAIN FEATURES**

- Ref: 5246
- Size Land: 25,420 ft<sup>2</sup>

Have you looked and looked for that perfect combination of the country feel, with the convenience of being close to town with easy access roads? This lot is for you. Located on the prime section of the La Malcontenta neighborhood, this lot is perfectly situated to take advantage of the views of Los Picachos mountains.