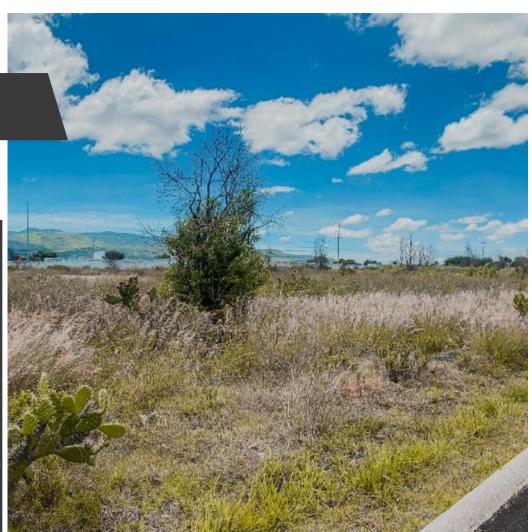

## **MAIN FEATURES**

- Ref: 5424
- Size Land: 16,140 ft<sup>2</sup>

This lot is perfectly located to take advantage of the views of the Los Picachos mountains and vineyards. Loma Bonita is located within Zirandaro a development on the road to Querétaro, 5 minutes by car from La Luciernaga shopping center, with easy access to a supermarket, banks, a private hospital and a variety of shopping opportunities. An excellent option to build the house of vour dreams.