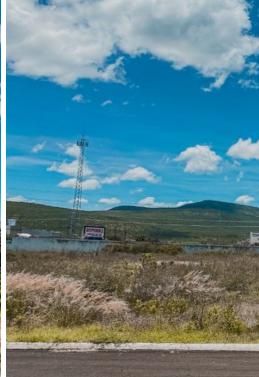

## **MAIN FEATURES**

- Ref: 5424
- Size Land: 16,140 ft<sup>2</sup>

This lot is perfectly located to take advantage of the views of the Los Picachos mountains and vineyards. Loma Bonita is located within Zirandaro a development on the road to Querétaro, 5 minutes by car from La Luciernaga shopping center, with easy access to a supermarket, banks, a private hospital and a variety of shopping opportunities. An excellent option to build the house of vour dreams.