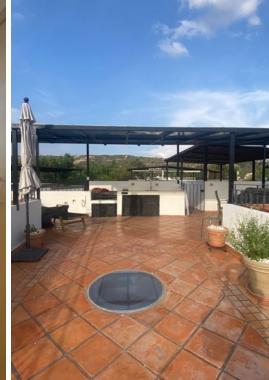

## Pent House in Puente Vlejo! The heart of SMA! 1900 usd all included

## **MAIN FEATURES**

• Ref: 6772

• Bedrooms: 2

• Bathrooms: 2

• Half Bathrooms: 1

Enjoy this 2B, 2.5b condo in San Miguel center with rooftop. <p style="text-align: justify;">The Puente Viejo condo complex offers gated 24-hour security, parking, elevators, a heated pool and hot tub, a clubhouse with gym, small spa and free wi-fi, a tennis court and visitor parking for guests. style="text-align: justify;">There's is easy access to taxi service from the front gate. There are several delicious restaurants and great markets within easy walking distance. Fabrica La Aurora, San Miguel Art district, is just across the street.