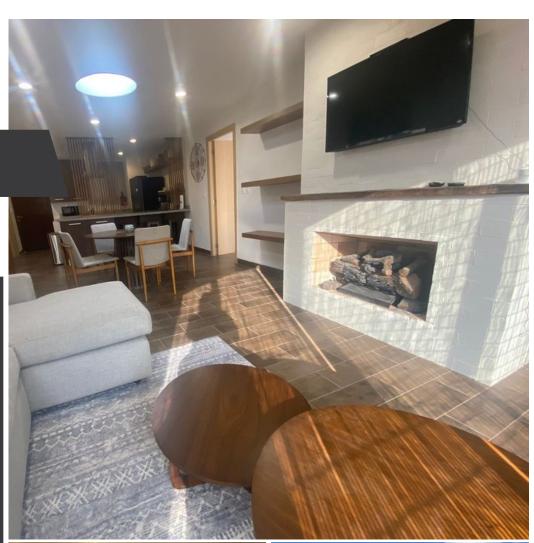

## Pent House in Puente Vlejo! The heart of SMA! 1900 usd all included

## **MAIN FEATURES**

• Ref: 6772

• Bedrooms: 2

• Bathrooms: 2

• Half Bathrooms: 1

Enjoy this 2B, 2.5b condo in San Miguel center with rooftop. <p style="text-align: justify;">The Puente Viejo condo complex offers gated 24-hour security, parking, elevators, a heated pool and hot tub, a clubhouse with gym, small spa and free wi-fi, a tennis court and visitor parking for guests. style="text-align: justify;">There's is easy access to taxi service from the front gate. There are several delicious restaurants and great markets within easy walking distance. Fabrica La Aurora, San Miguel Art district, is just across the street.