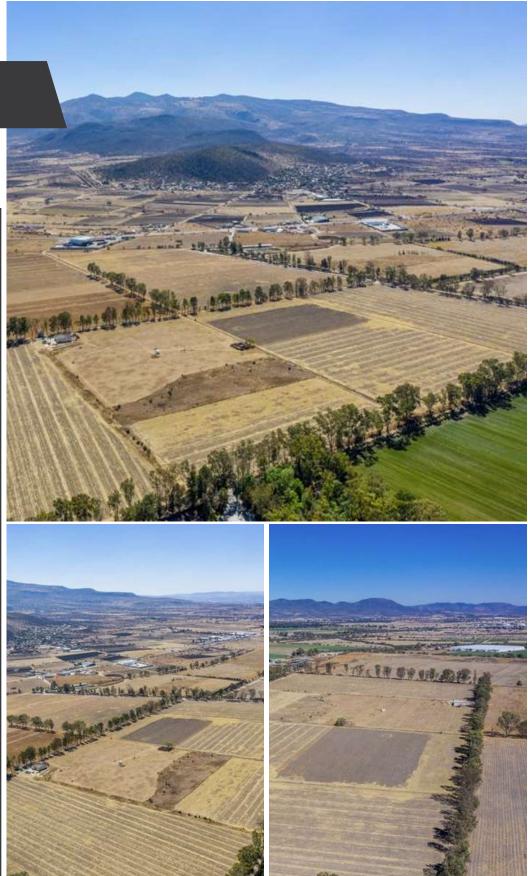

## **Rancho la Pizcachita**

## \$2,750,000 USD

## Carr. a Queretaro

## **MAIN FEATURES**

- Ref: 6904
- Size Land: %!,(int=56)d acres

23 Hectares• New 4-inch well and gives 15 litres per second • 132mil m3 of the Aquifer Allende, which are the scarcest and most expensive, 30 pesos m3, which gives approximately 4 million pesos of pure concession with Conagua and 3 and a half million of investment with the new well and its equipment • In 2016 the well was drilled • Concession of Conagua is in order • All the property taxes are paid for and up to date • No Gravamen • Serves for agriculture or lotification • Close distance to main road • Storage unit and house for the care taker • Internet connection - Telmex • It is an almost perfect rectangle, with clear boundaries marked by poles and trees lined around the perimeter of the property • No highway noise of the road, no flies, no bad smell • Current CFE