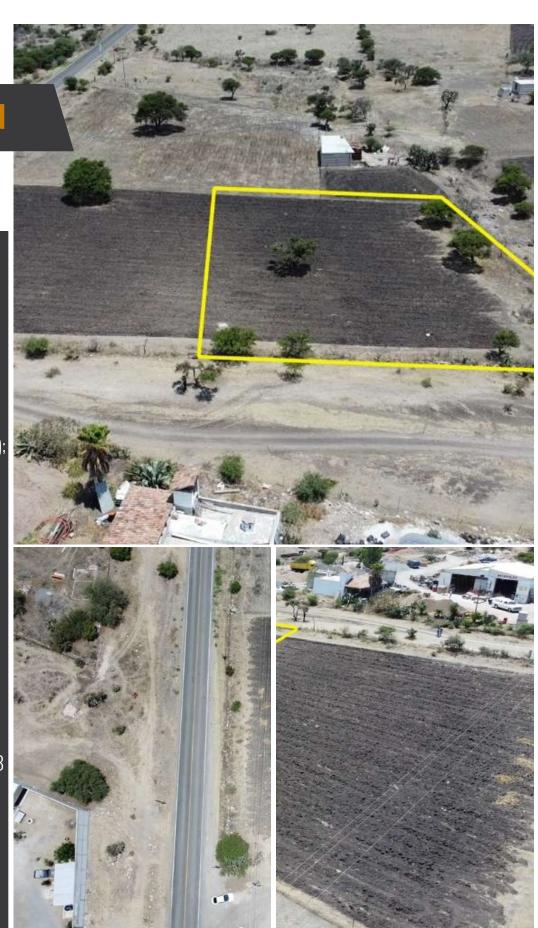

## **MAIN FEATURES**

Ref: 7079

• Size Land: 10,760 ft<sup>2</sup>

<span style="color: rgb(49, 49, 49);</p> font-family: Content, sans-serif; font-size: 14px; text-align: justify; background-color: rgb(255, 255, 255); float: none; display: inline;">This land located 12 min from Plaza La Luciérnaga has all the services for immediate acquisition. Less than 5 minutes from Zirándaro, Zandunga, Hacienda los Picachos, El Polígono Industrial, with excellent access roads and very close to the town of Sosnabar. you can rest assured that you can farm in a space populated with transportation, churches, hotels and hospitals . It is worth mentioning that the added value is surprising since there are large residential spaces just 8 minutes away.</span><br />