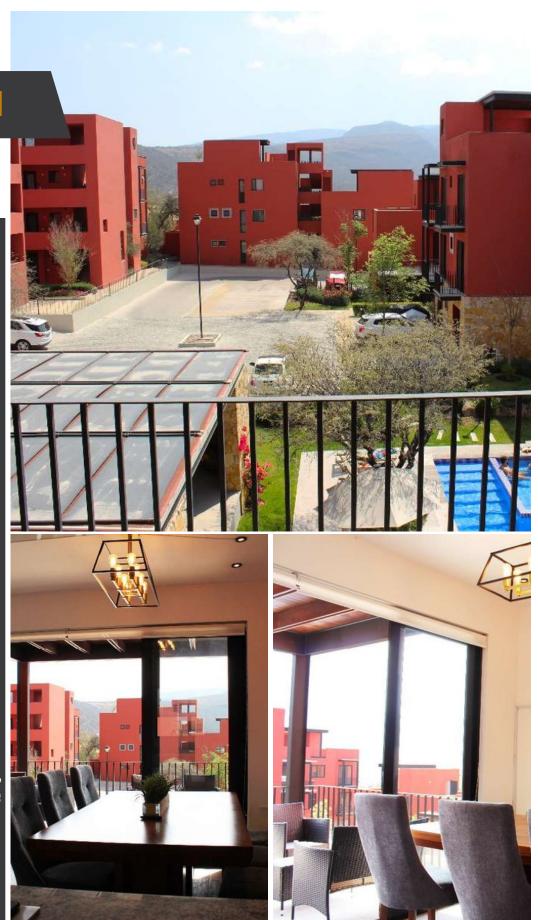

## **MAIN FEATURES**

Ref: 7136
Bedrooms: 3
Bathrooms: 2
Size: 925 ft²

This beautiful apartment with an elegant design has a façade with luxury finishes and large windows that allow a lot of natural light to enter and through these you will be able to appreciate the views of various green areas and the common pool. This luxury Nube apartment is located within the private subdivision "Punta Del Cielo", picturesque, magical, quiet and safe, with wide walkways, innumerable gardens, corners and views of the city, children's games, swimming pools and parking.Get to know this beautiful apartment that will offer you all the amenities for the family, guaranteeing your comfort. Located on the third floor. this apartment has three bedrooms, one of them, the master, has its own