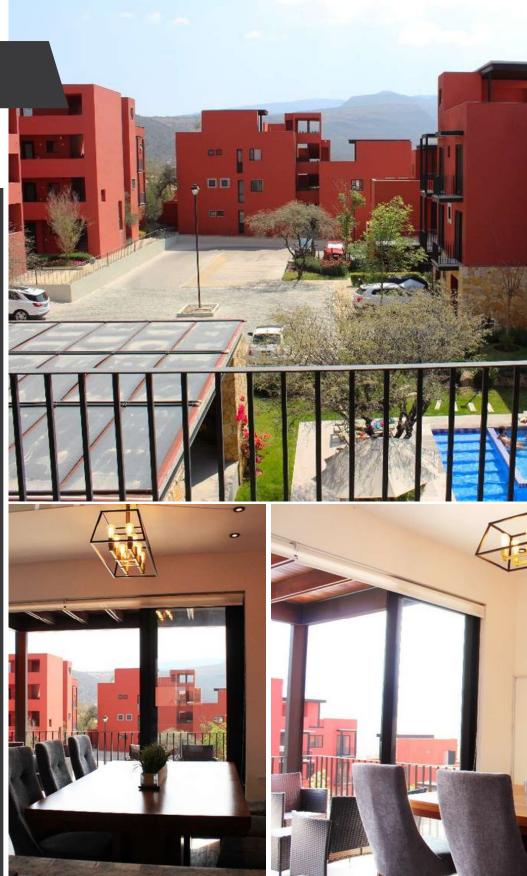

## CARACTERÍSTICAS

- Ref: 7136
- Habitaciones: 3
- Baños: 2
- Superficie: 925 ft<sup>2</sup>

This beautiful apartment with an elegant design has a façade with luxury finishes and large windows that allow a lot of natural light to enter and through these you will be able to appreciate the views of various green areas and the common pool. This luxury Nube apartment is located within the private subdivision "Punta Del Cielo", picturesque, magical, quiet and safe, with wide walkways, innumerable gardens, corners and views of the city, children's games, swimming pools and parking.Get to know this beautiful apartment that will offer you all the amenities for the family, guaranteeing your comfort. Located on the third floor, this apartment has three bedrooms, one of them, the master, has its own