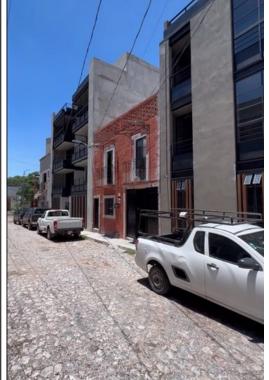

## **MAIN FEATURES**

Ref: 7303
Size: 2,227 ft<sup>2</sup>
Size Land: 882 ft<sup>2</sup>

An excellent opportunity awaits you in this trendy local, where 84 square meters of land and 260.60 square meters of construction provide a blank canvas for your vision. Create your masterpiece amid the vibrant energy of the city and seize the opportunity to shape the future while reaping rewards. Don't miss out on this exceptional investment prospect that seamlessly blends location appeal with endless possibilities.