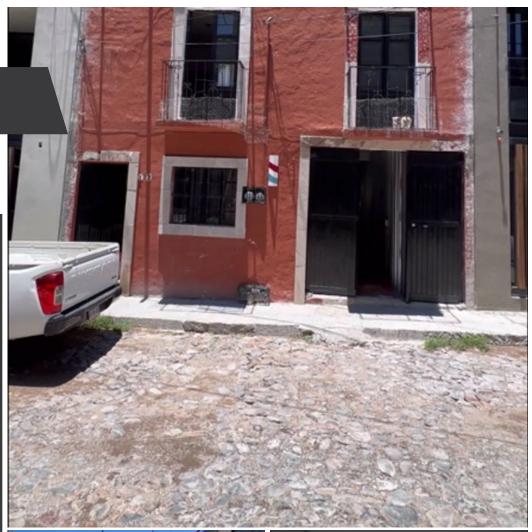

## **MAIN FEATURES**

Ref: 7303
Size: 2,227 ft<sup>2</sup>
Size Land: 882 ft<sup>2</sup>

An excellent opportunity awaits you in this trendy local, where 84 square meters of land and 260.60 square meters of construction provide a blank canvas for your vision. Create your masterpiece amid the vibrant energy of the city and seize the opportunity to shape the future while reaping rewards. Don't miss out on this exceptional investment prospect that seamlessly blends location appeal with endless possibilities.