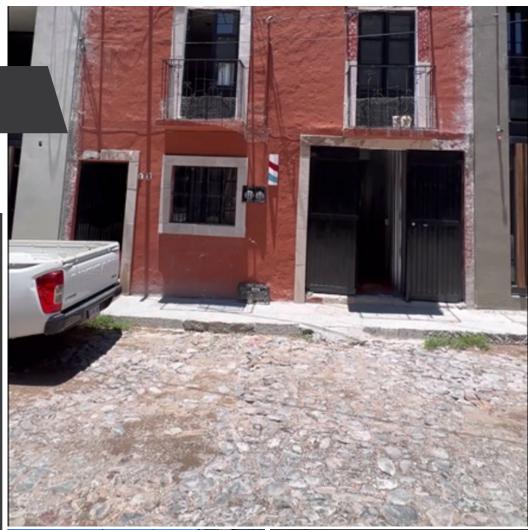

## **CARACTERÍSTICAS**

• Ref: 7303

Superficie: 2,227 ft²
Terreno: 882 ft²

An excellent opportunity awaits you in this trendy local, where 84 square meters of land and 260.60 square meters of construction provide a blank canvas for your vision. Create your masterpiece amid the vibrant energy of the city and seize the opportunity to shape the future while reaping rewards. Don't miss out on this exceptional investment prospect that seamlessly blends location appeal with endless possibilities.