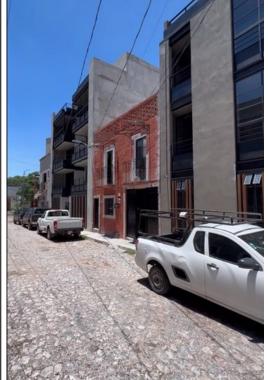

## **CARACTERÍSTICAS**

• Ref: 7303

Superficie: 2,227 ft²
Terreno: 882 ft²

An excellent opportunity awaits you in this trendy local, where 84 square meters of land and 260.60 square meters of construction provide a blank canvas for your vision. Create your masterpiece amid the vibrant energy of the city and seize the opportunity to shape the future while reaping rewards. Don't miss out on this exceptional investment prospect that seamlessly blends location appeal with endless possibilities.