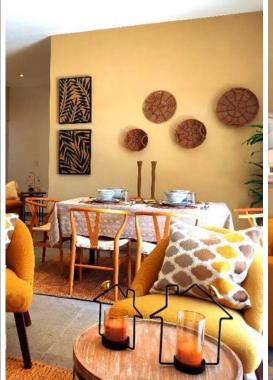

## **MAIN FEATURES**

Ref: 7316
Bedrooms: 2
Bathrooms: 2
Size: 1,076 ft²

• Size Land: 1,076 ft<sup>2</sup>

Ground Floor Apartment, 
Characteristics: 2 Bedrooms, 2 Full Bathrooms, Tv Area, Living Room - Dining Room, Kitchen, Laundry Room and Terrace located in La Serena Residencial - the subdivision is a tribute to the historic center of San Miguel de Allende, has 24-hour security, Club House, Restaurant, Lobby, Gym, Barbershop, Spa, Steam Room, Sunset bar, Padel Court, Tennis Court, 3 Pools, 3 Jacuzzis, Fire pit and Playground. <br/>