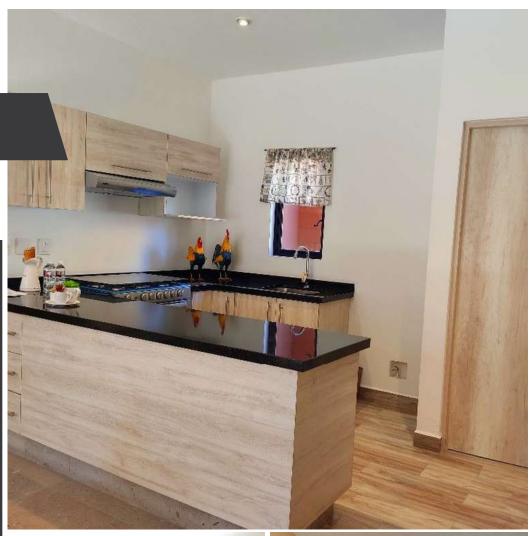

## **MAIN FEATURES**

Ref: 7316
Bedrooms: 2
Bathrooms: 2
Size: 1,076 ft²

• Size Land: 1,076 ft<sup>2</sup>

Ground Floor Apartment, 
Characteristics: 2 Bedrooms, 2 Full Bathrooms, Tv Area, Living Room - Dining Room, Kitchen, Laundry Room and Terrace located in La Serena Residencial - the subdivision is a tribute to the historic center of San Miguel de Allende, has 24-hour security, Club House, Restaurant, Lobby, Gym, Barbershop, Spa, Steam Room, Sunset bar, Padel Court, Tennis Court, 3 Pools, 3 Jacuzzis, Fire pit and Playground. <br/>