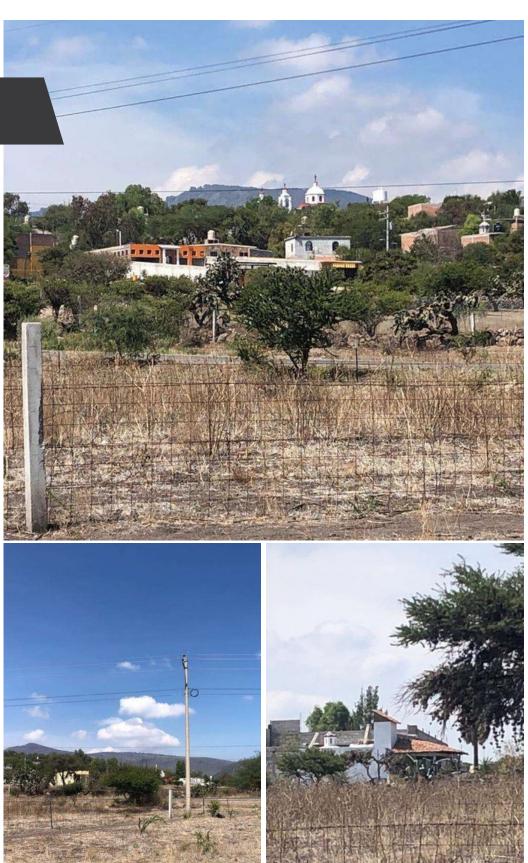

## **MAIN FEATURES**

- Ref: 7371
- Size Land: %!,(int=1)d acre

<span style="color: rgb(49, 49, 49);</p> font-family: Content, sans-serif; font-size: 14px; text-align: justify; background-color: rgb(255, 255, 255); float: none; display: inline;">Opportunity! Beautiful land at the foot of the road on the road that goes from San Miguel to Jalpa, a few meters from Sosnabar. It has 50 m of frontage (San Miguel to Jalpa highway) and 109.13 m deep. It has a spectacular view of the mountains and a few meters from the picturesque town of Sosnaba, excellent for those seeking tranquility and contact with nature, although very close to San Miguel, just 18 minutes by car. It is one of the few lands for sale on the road. **Excellent** investment opportunity!</span> <br />