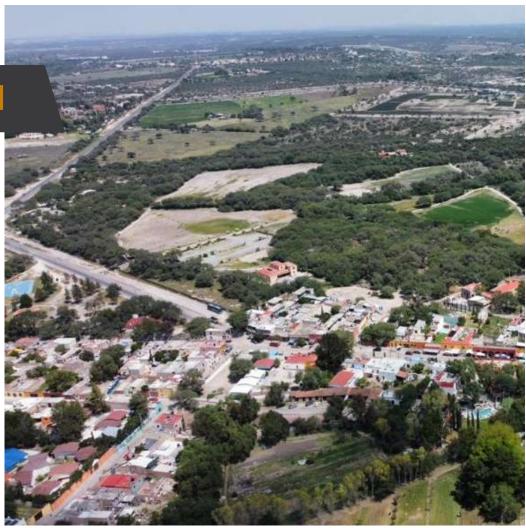

## **MAIN FEATURES**

• Ref: 7431

• Size Land: %!,(int=8)d acres

<span style="color: rgb(49, 49, 49); font-family: Content, sans-serif; font-size: 14px; text-align: justify; background-color: rgb(255, 255, 255); float: none; display: inline;">This property has a large, completely clean and flat area to use with large trees and attractive views of country life. It has a well and electric light on the property, access is very easy via the old train track, located exactly behind what is Mamia Campestre.