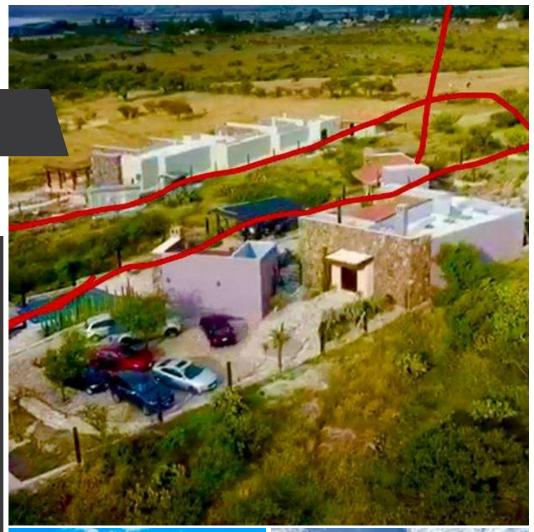

## **MAIN FEATURES**

• Ref: 7553

• Size Land: 25,200 ft<sup>2</sup>

This lot is located in a rural subdivision less than 2 minutes away after the bridge in Salida a Celaya, heading to the San Miguel de Allende – Guanajuato highway. The name of this development is called La Presa and the lot has an area of 2,342 square meters. It is an extensive area, in the shape of a rectangle with spectacular views of the Allende Dam.