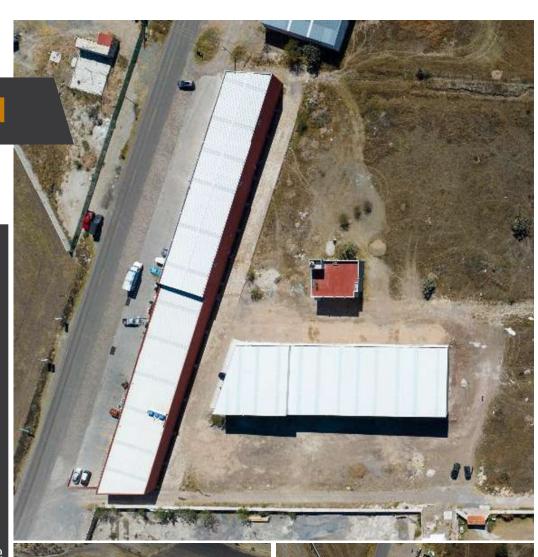

## **MAIN FEATURES**

• Ref: 7993

• Size Land: 5,380 ft<sup>2</sup>

The area enjoys high appreciation and is just 3 km from the San Miguel de Allende Business Polygon, easily accessible via the Jalpa-Santa Rosa Jauregui road. Soon, the construction of a roundabout at the entrance to San Miguel de Allende is expected, further enhancing the connectivity and accessibility of the area. Electricity supply from the Federal Electricity Commission (CFE) is available at the street, and water is managed through collection and tanker trucks due to the low density of the area. Additionally, the land has all documents in order and is ready for title deeds, facilitating an efficient and hassle-free acquisition process. Don't miss the opportunity to invest in these strategically located plots in one of Mexico's most charming cities. Make