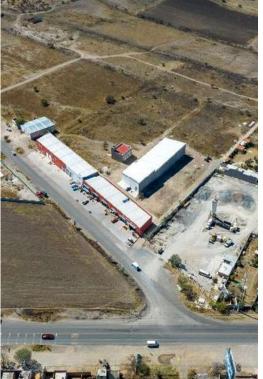

## **MAIN FEATURES**

• Ref: 7993

• Size Land: 5,380 ft<sup>2</sup>

The area enjoys high appreciation and is just 3 km from the San Miguel de Allende Business Polygon, easily accessible via the Jalpa-Santa Rosa Jauregui road. Soon, the construction of a roundabout at the entrance to San Miguel de Allende is expected, further enhancing the connectivity and accessibility of the area. Electricity supply from the Federal Electricity Commission (CFE) is available at the street, and water is managed through collection and tanker trucks due to the low density of the area. Additionally, the land has all documents in order and is ready for title deeds, facilitating an efficient and hassle-free acquisition process. Don't miss the opportunity to invest in these strategically located plots in one of Mexico's most charming cities. Make