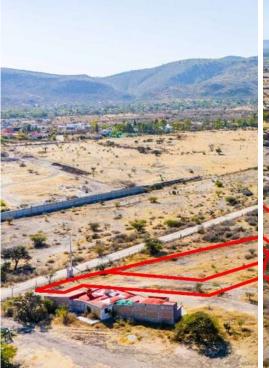

## **Lot Country Los Picachos**

## **MAIN FEATURES**

• Ref: 8016

• Size Land: 11,836 ft<sup>2</sup>

"Discover the essence of serenity and natural beauty with these charming lots for sale in San Miguel de Allende", in a country side neighborhood called La Providencia surrounded by the native landscape of the area and panoramic vistas of the Picacho Mountains. Each lot offers a canvas for your dream retreat, country style quinta, vacation home or family ranch. With its proximity to vibrant of San Miguel de Allende, enjoy the perfect blend of secluded luxury and easygoing community life. Each one of these lots have private access through a lovely cobble stone driveway and easy access to town, with nearby shopping area, restaurants, coffee, medical care and schools. Also water and power services are available.Don't miss the opportunity to claim your slice of