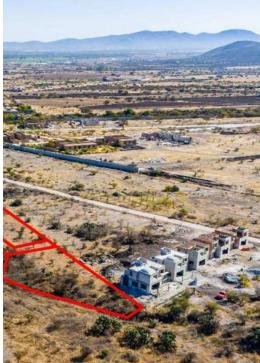

## **Lot Country Los Picachos**

## **MAIN FEATURES**

• Ref: 8016

• Size Land: 11,836 ft<sup>2</sup>

"Discover the essence of serenity and natural beauty with these charming lots for sale in San Miguel de Allende", in a country side neighborhood called La Providencia surrounded by the native landscape of the area and panoramic vistas of the Picacho Mountains. Each lot offers a canvas for your dream retreat, country style quinta, vacation home or family ranch. With its proximity to vibrant of San Miguel de Allende, enjoy the perfect blend of secluded luxury and easygoing community life. Each one of these lots have private access through a lovely cobble stone driveway and easy access to town, with nearby shopping area, restaurants, coffee, medical care and schools. Also water and power services are available.Don't miss the opportunity to claim your slice of