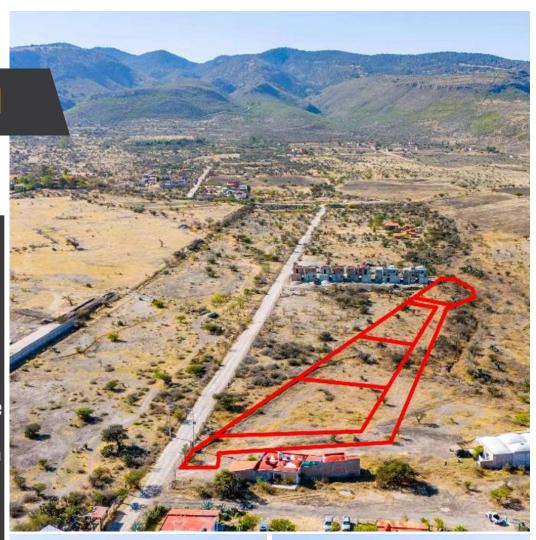

## **Lot Country Los Picachos**

## **MAIN FEATURES**

• Ref: 8016

• Size Land: 11,836 ft<sup>2</sup>

"Discover the essence of serenity and natural beauty with these charming lots for sale in San Miguel de Allende", in a country side neighborhood called La Providencia surrounded by the native landscape of the area and panoramic vistas of the Picacho Mountains. Each lot offers a canvas for your dream retreat, country style quinta, vacation home or family ranch. With its proximity to vibrant of San Miguel de Allende, enjoy the perfect blend of secluded luxury and easygoing community life. Each one of these lots have private access through a lovely cobble stone driveway and easy access to town, with nearby shopping area, restaurants, coffee, medical care and schools. Also water and power services are available.Don't miss the opportunity to claim your slice of