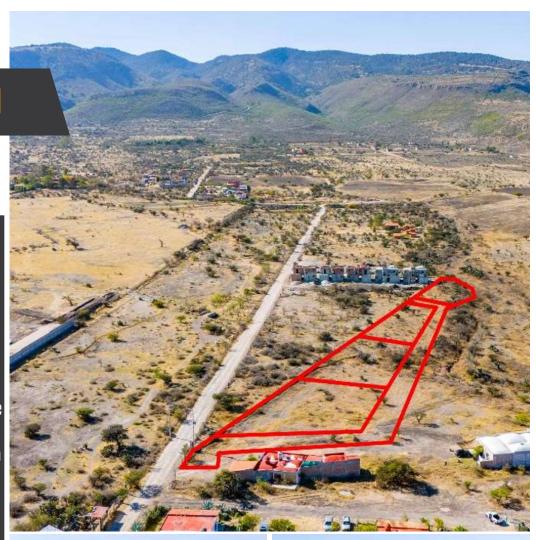

## **Lot Country Los Picachos**

## **CARACTERÍSTICAS**

• Ref: 8016

• Terreno: 11,836 ft²

"Discover the essence of serenity and natural beauty with these charming lots for sale in San Miguel de Allende", in a country side neighborhood called La Providencia surrounded by the native landscape of the area and panoramic vistas of the Picacho Mountains. Each lot offers a canvas for your dream retreat, country style quinta, vacation home or family ranch. With its proximity to vibrant of San Miguel de Allende, enjoy the perfect blend of secluded luxury and easygoing community life. Each one of these lots have private access through a lovely cobble stone driveway and easy access to town, with nearby shopping area, restaurants, coffee, medical care and schools. Also water and power services are available.Don't miss the opportunity to claim your slice of