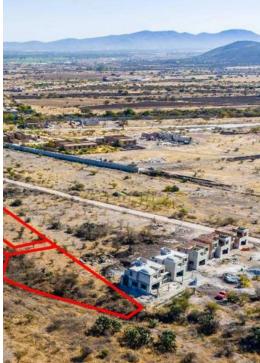

## **Lot Country Los Picachos**

## **CARACTERÍSTICAS**

• Ref: 8016

• Terreno: 11,836 ft²

"Discover the essence of serenity and natural beauty with these charming lots for sale in San Miguel de Allende", in a country side neighborhood called La Providencia surrounded by the native landscape of the area and panoramic vistas of the Picacho Mountains. Each lot offers a canvas for your dream retreat, country style quinta, vacation home or family ranch. With its proximity to vibrant of San Miguel de Allende, enjoy the perfect blend of secluded luxury and easygoing community life. Each one of these lots have private access through a lovely cobble stone driveway and easy access to town, with nearby shopping area, restaurants, coffee, medical care and schools. Also water and power services are available.Don't miss the opportunity to claim your slice of