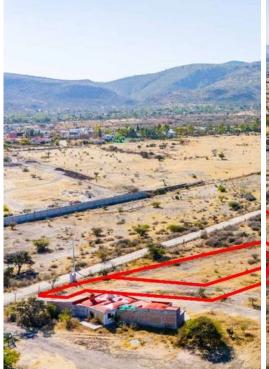

## **Lot Country Los Picachos**

## **CARACTERÍSTICAS**

• Ref: 8016

• Terreno: 11,836 ft²

"Discover the essence of serenity and natural beauty with these charming lots for sale in San Miguel de Allende", in a country side neighborhood called La Providencia surrounded by the native landscape of the area and panoramic vistas of the Picacho Mountains. Each lot offers a canvas for your dream retreat, country style quinta, vacation home or family ranch. With its proximity to vibrant of San Miguel de Allende, enjoy the perfect blend of secluded luxury and easygoing community life. Each one of these lots have private access through a lovely cobble stone driveway and easy access to town, with nearby shopping area, restaurants, coffee, medical care and schools. Also water and power services are available.Don't miss the opportunity to claim your slice of