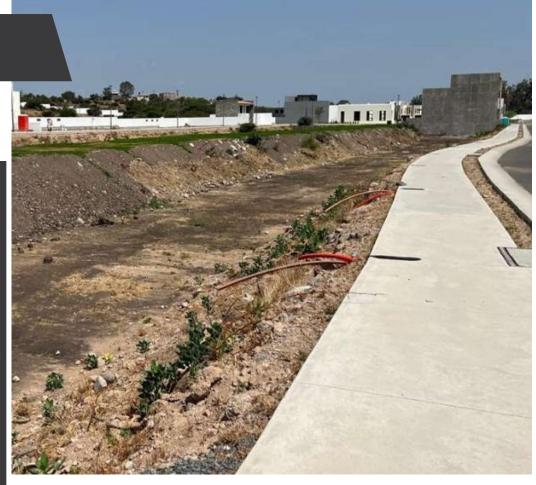

## CARACTERÍSTICAS

- Ref: 8254
- Terreno: 2,378 ft<sup>2</sup>

A nice building lot for a custom home located in a new enclave of townhomes within a golf course gated community. On the outskirts of San Miguel but still a quick drive has you right in centro for all of the activities. The community offers a challenging par 3 golf course ,a pro shop and a nice restaurant to enjoy a cold cerveza after your game. Now is the time to have a home built to your specifications and start enjoying your free time!