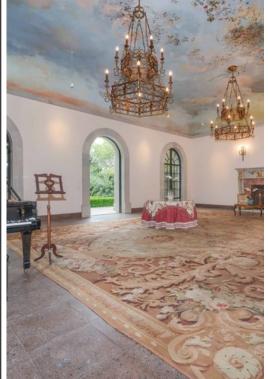

## **MAIN FEATURES**

Ref: 8255Bedrooms: 2Bathrooms: 2

Half Bathrooms: 4
Size: 6,058 ft²

• Size Land: 11,104 ft<sup>2</sup>

Enter Palacio del Arte, a unique residence evoking the dramatic grandeur and inspiring opulence of the arts. Formerly part of the iconic estate, Villa Opera, this home offers an independent large loft and as well as an independent guest house built with an inspiration of a medieval tower, providing an interesting fusion of historical charm and modern comfort. <p style="text-align: justify;">As you enter through the antique wooden front door, you're greeted by the grandeur of the 'Music Room'. This is a neoclassical gem inspired by a Newport mansion and the Petit Trianon palace in Versailles, which