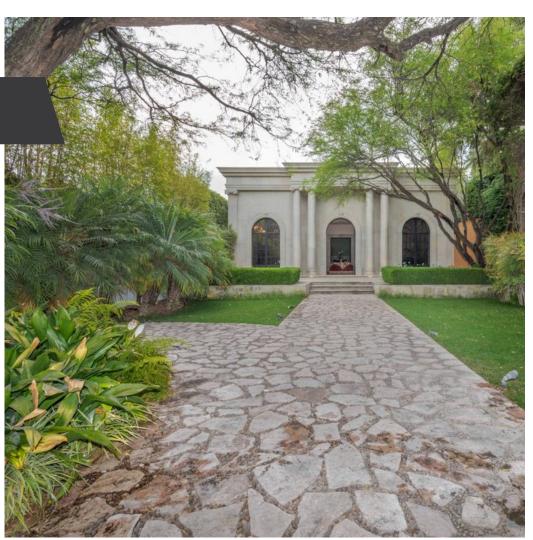

## **MAIN FEATURES**

Ref: 8255Bedrooms: 2Bathrooms: 2

Half Bathrooms: 4
Size: 6,058 ft²

• Size Land: 11,104 ft<sup>2</sup>

Enter Palacio del Arte, a unique residence evoking the dramatic grandeur and inspiring opulence of the arts. Formerly part of the iconic estate, Villa Opera, this home offers an independent large loft and as well as an independent guest house built with an inspiration of a medieval tower, providing an interesting fusion of historical charm and modern comfort. <p style="text-align: justify;">As you enter through the antique wooden front door, you're greeted by the grandeur of the 'Music Room'. This is a neoclassical gem inspired by a Newport mansion and the Petit Trianon palace in Versailles, which