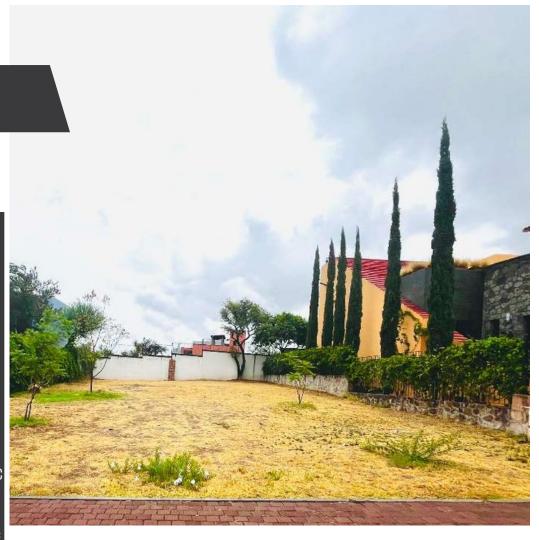

## **MAIN FEATURES**

- Ref: 8305
- Size Land: 5,800 ft<sup>2</sup>

Conveniently situated in the gated community of Los Patios in Mesa de Malanquin, San Miguel de Allende, this 539 square meter lot is positioned between two residences, offering scenic views of the mountains and presa. Enjoy the added benefit of being close to Centro Historico and the Malanquin golf course, making it an ideal location for your future home. With 24-hour gated security provided, you can build with confidence in this secure and desirable neighborhood in San Miguel de Allende.