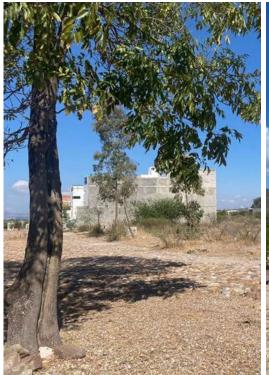

## **MAIN FEATURES**

• Ref: 8327

• Size Land: 2,174 ft<sup>2</sup>

2 contiguous lots in El Saltito, the private development in El Saltito de Guadalupe, offered together or separately.Both lots are flat, and ideal for building a large house or two excellent-sized houses.Saltito de Guadalupe has become a very desirable area due to its proximity to the urban area but also because there you can breathe fresh mountain air due to being close to Los Picachos mountains. The houses that have been built in the surroundings are owned by both Mexicans and foreigners, which makes the area a multicultural place where you can enjoy walks in the countryside, but with the advantage of having schools, hospitals, a shopping center, hotels, banks, etc. at just 5 minutes.