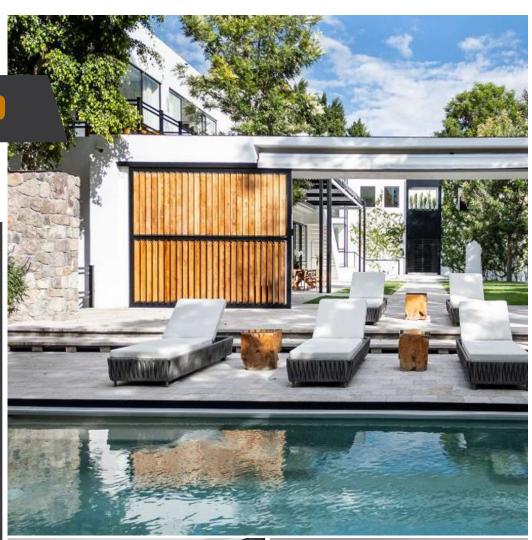

## **MAIN FEATURES**

Ref: 8538Bedrooms: 7

• Bathrooms: 9

• Half Bathrooms: 5

• Size: 11,502 ft<sup>2</sup>

• Size Land: 33,012 ft<sup>2</sup>

Located in the most desirable location in San Miguel de Allende, across from The Rosewood and next to Numu, the luxury boutique Hyatt, lies a botanical reserve surrounded with impeccable construction-Villa del Parque Central. This contemporary compound is steps from Parque Juarez and has all the amenities you can think of, nothing was forgotten or spared to make it perfect. Included in this retreat is a safe haven. called the bunker room. As you enter in through the beautiful contemporary automatic wooden pocket door, you will have parking for 8 cars. The seller intelligently camouflaged beautifully the parking area to offer the ultimate in