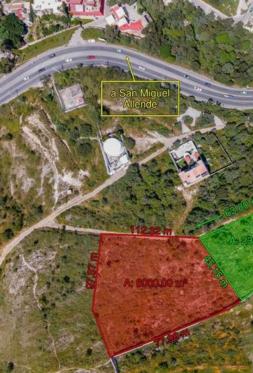

## **Terreno Tres Cruces**

\$1,000,000 USD

## **MAIN FEATURES**

- Ref: 8591
- Size Land: %!,(int=2)d acres

Your Mountain Ridge Retreat Awaits!
Sitting atop the world on your own
mountain ridge, this stunning parcel of
land offers expansive views of the
entire cityscape where seclusion,
nature, and clean air coexist
harmoniously. With breathtaking
panoramas that stretch from the heart
of the city to the majestic mountains,
this property is the perfect canvas for
your idyllic mountain city escape.