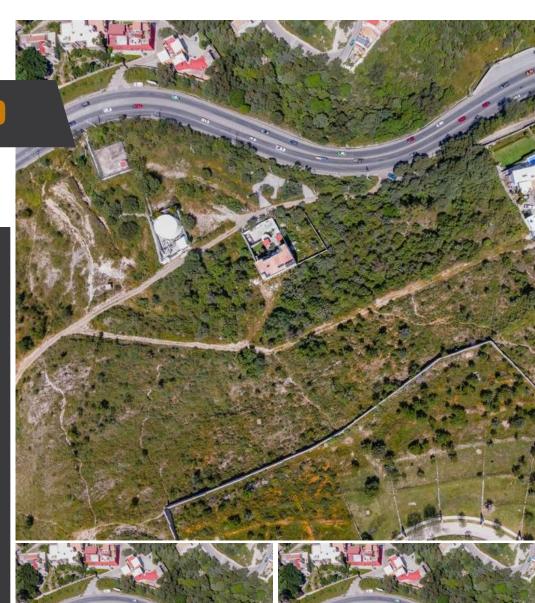

## **Terreno Tres Cruces**

\$1,000,000 USD

## **MAIN FEATURES**

- Ref: 8591
- Size Land: %!,(int=2)d acres

Your Mountain Ridge Retreat Awaits!
Sitting atop the world on your own
mountain ridge, this stunning parcel of
land offers expansive views of the
entire cityscape where seclusion,
nature, and clean air coexist
harmoniously. With breathtaking
panoramas that stretch from the heart
of the city to the majestic mountains,
this property is the perfect canvas for
your idyllic mountain city escape.