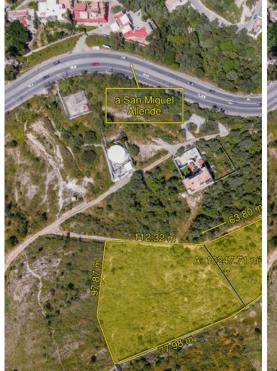

## **Terreno Tres Cruces**

\$1,000,000 USD

## **MAIN FEATURES**

- Ref: 8591
- Size Land: %!,(int=2)d acres

Your Mountain Ridge Retreat Awaits!
Sitting atop the world on your own
mountain ridge, this stunning parcel of
land offers expansive views of the
entire cityscape where seclusion,
nature, and clean air coexist
harmoniously. With breathtaking
panoramas that stretch from the heart
of the city to the majestic mountains,
this property is the perfect canvas for
your idyllic mountain city escape.