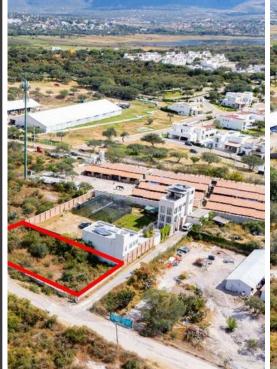

## **Lot Susanna**

\$225,000 USD

## **MAIN FEATURES**

• Ref: 8658

• Size Land: 9,813 ft<sup>2</sup>

LOTE SUSANNA Are you looking for an investment opportunity or the perfect place to enjoy your retirement? Lote Susanna offers you 912 m² to start building your dreams in a refuge of Peace and nature. This lovely piece of land is located between 2 of the most exclusive country developments in San Miguel de Allende "Otomi Residencial Hipico" and "Las Campanas Residencial" only 3 minutes from the Guanajuato-San Miguel Highway, and is a short drive to San Miguel de Allende's charming Centro district.