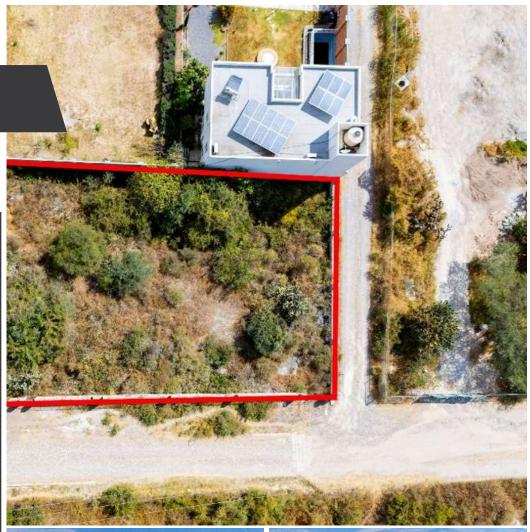

## **Lot Susanna**

\$225,000 USD

## **MAIN FEATURES**

• Ref: 8658

• Size Land: 9,813 ft<sup>2</sup>

LOTE SUSANNA Are you looking for an investment opportunity or the perfect place to enjoy your retirement? Lote Susanna offers you 912 m² to start building your dreams in a refuge of Peace and nature. This lovely piece of land is located between 2 of the most exclusive country developments in San Miguel de Allende "Otomi Residencial Hipico" and "Las Campanas Residencial" only 3 minutes from the Guanajuato-San Miguel Highway, and is a short drive to San Miguel de Allende's charming Centro district.