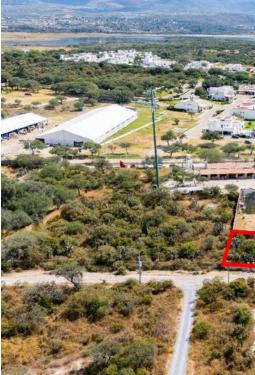

## **Lot Susanna**

\$225,000 USD

## **MAIN FEATURES**

• Ref: 8658

• Size Land: 9,813 ft<sup>2</sup>

LOTE SUSANNA Are you looking for an investment opportunity or the perfect place to enjoy your retirement? Lote Susanna offers you 912 m² to start building your dreams in a refuge of Peace and nature. This lovely piece of land is located between 2 of the most exclusive country developments in San Miguel de Allende "Otomi Residencial Hipico" and "Las Campanas Residencial" only 3 minutes from the Guanajuato-San Miguel Highway, and is a short drive to San Miguel de Allende's charming Centro district.