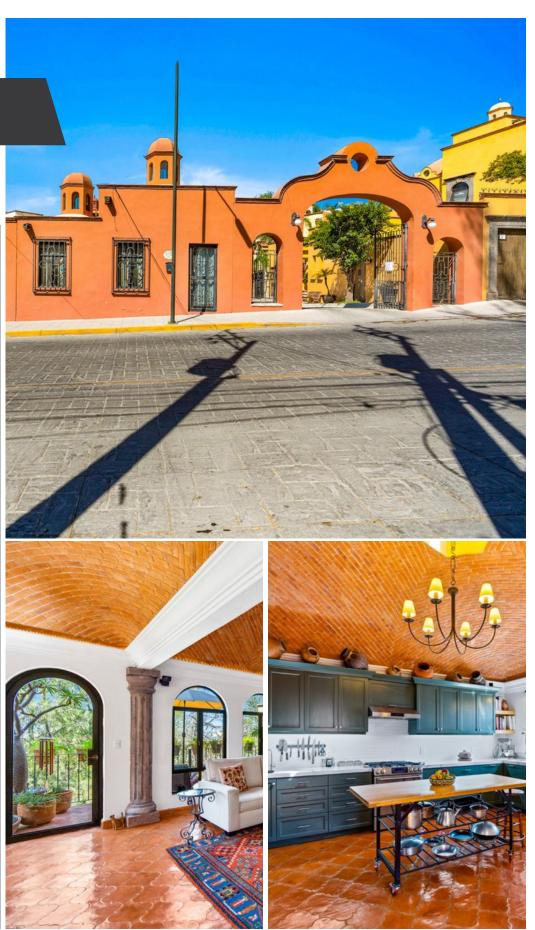

## Casa Panadera

## **MAIN FEATURES**

- Ref: 8662
- Bedrooms: 2
- Bathrooms: 2
- Half Bathrooms: 1
- Size: 4,067 ft<sup>2</sup>
- Size Land: 2,378  $ft^2$

This colonial gem is the perfect blend of traditional and chic. Boveda ceilings, cantera columns and saltillo tile floors blend seamlessly with conventional upgrades that bring in modern functionality and abundant light. All the rooms are of ample proportion while still offering a cozy feeling.