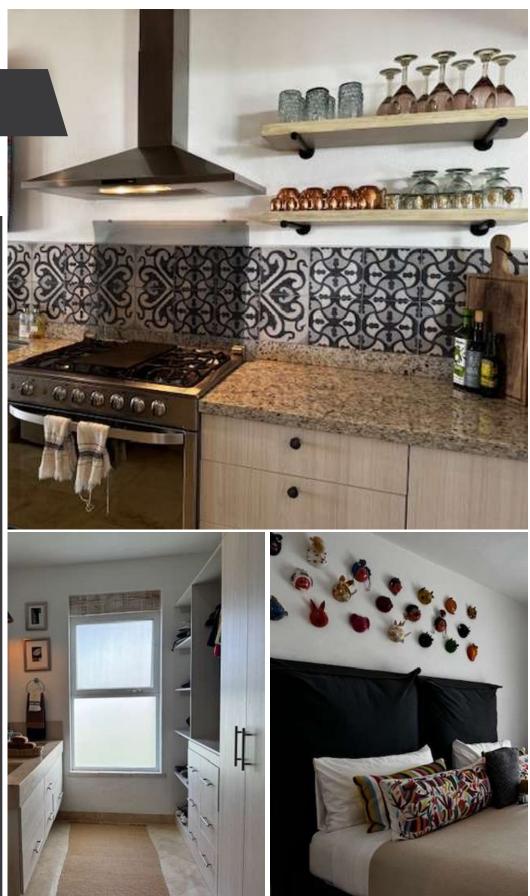

## **MAIN FEATURES**

- Ref: 8720
- Bedrooms: 2
- Bathrooms: 2
- Half Bathrooms: 2
- Size: 1,517 ft<sup>2</sup>
- Size Land: 5,778 ft<sup>2</sup>

CASA LIZ is located within the Otomí Residential Complex, just 15 minutes from downtown San Miguel de Allende. It is a subdivision with 24/7 security, wide cobblestone streets, gardens, amenities such as a pool overlooking the San Miguel de Allende dam, tennis courts, paddle tennis courts, and an equipped gym. Otomí stands out for its elegance and sobriety. In addition to the above, Residencial Otomí is also an Equestrian Club where international competitions are held, which has given it great renown globally.