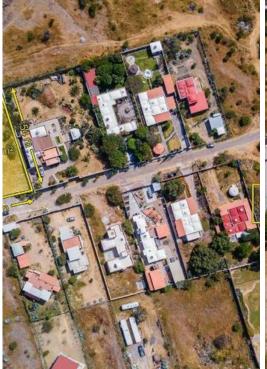

## **MAIN FEATURES**

• Ref: 8748

• Size Land: 23,242 ft<sup>2</sup>

Nestled behind stately castle walls, this expansive 2,160 m<sup>2</sup> property offers a unique blend of privacy and accessibility with a West-East orientation of 54m x40m2. Complete with pre-installed electrical conduits ready for an automatic gate opener and intercom system, the lot provides the foundation for your dream home or development.