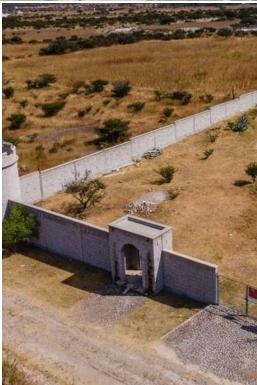

## **MAIN FEATURES**

• Ref: 8748

• Size Land: 23,242 ft<sup>2</sup>

Nestled behind stately castle walls, this expansive 2,160 m<sup>2</sup> property offers a unique blend of privacy and accessibility with a West-East orientation of 54m x40m2. Complete with pre-installed electrical conduits ready for an automatic gate opener and intercom system, the lot provides the foundation for your dream home or development.