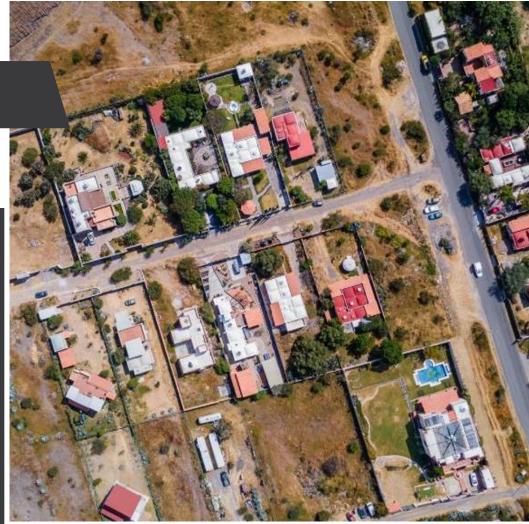

## **MAIN FEATURES**

• Ref: 8748

• Size Land: 23,242 ft<sup>2</sup>

Nestled behind stately castle walls, this expansive 2,160 m<sup>2</sup> property offers a unique blend of privacy and accessibility with a West-East orientation of 54m x40m2. Complete with pre-installed electrical conduits ready for an automatic gate opener and intercom system, the lot provides the foundation for your dream home or development.